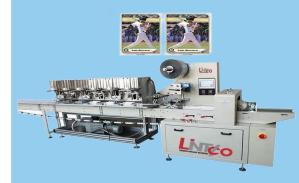

# FLEXIBLE & SUSTAINABILITY Collation Flow Wrap System

# PRODUCT DESCRIPTION

The Lintyco™ advanced Collation Flow Wrap System is a packaging machine designed specifically for Pokemon cards, Ultraman cards, and game cards in general. It features a carbon steel body and utilizes three servo motors for efficient and high-speed production.

#### MARKET APPLICATIONS

- · Game cards such as pokomen cards,ultraman and other game cards
- · Personal care such as Pain Relif Patch, Gloves, Heating Pad
- Pharmacy such as Face Mask, Medical Wipes, Bandage and Medical Test Kit